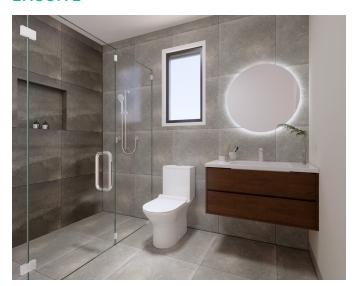

### **ENSUITE**

Ensuite tiles: Stella Mist Matt / Max stone steel grey

Vanity: Walnut

These images are an artistic interpretaion of the design. They are not an exact rendition.