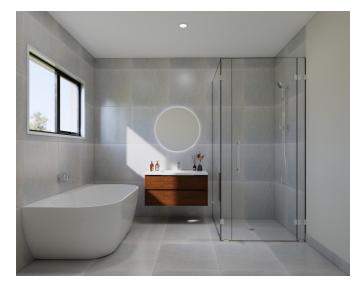

## **BIRCHS GREEN**

BY KEVLER



# Lot 10





### Floor Plan





Scan me to view available homes

These images are an artistic interpretaion of the design. They are not an exact rendition.



## **BIRCHS GREEN**

BY KEVLER



### Interior Design

### KITCHEN/LIVING





Laminate timber flooring: Otium Oak 345

Carpet: Columbia - 0528 FIRE

Kitchen stone benchtop: Tempest

Kitchen joinery: Charred Oat / Bullet

Subway Splashback: Estauario Natural

Pantry joinery: Warm White / Bullet

### **BATHROOM**



Bathroom tile: Zeus White matt

Vanity: Walnut

### **ENSUITE**



Ensuite tiles: Stella Mist Matt / Max stone steel grey

Vanity: Walnut

These images are an artistic interpretaion of the design. They are not an exact rendition.



## **BIRCHS GREEN**





## **Specifications**

### **GENERAL**

| Heating           | Fujitsu ducted heat pump with fresh air (Wi-Fi)                                                                                  |
|-------------------|----------------------------------------------------------------------------------------------------------------------------------|
| Water Heating     | 250L hot water cylinder                                                                                                          |
| Laundry Tub       | Robinhood 56cm supe