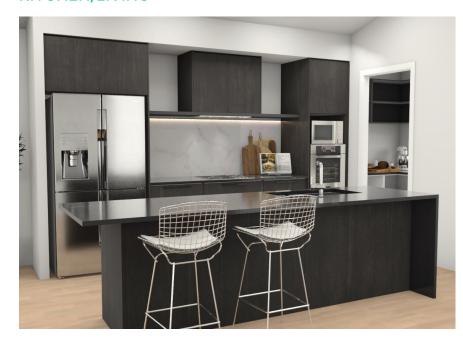

### Interior Design

### KITCHEN/LIVING

Laminate timber flooring: Otium Oak 345

Carpet: Columbia - 0528 FIRE

Kitchen stone benchtop: Tempest

Kitchen joinery: Charred Oat / Bullet

Subway Splashback: Estauario Natural

Pantry joinery: Warm White / Bullet